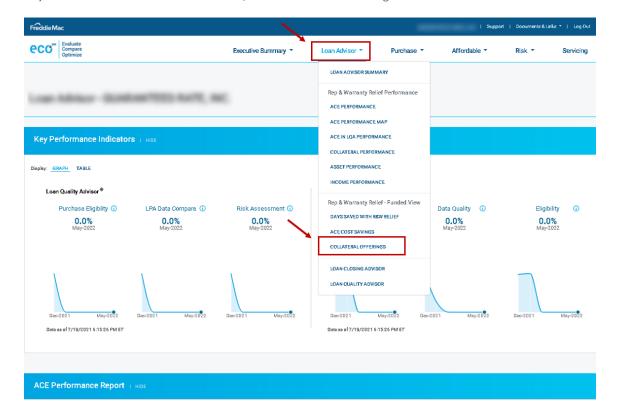

- Terminology used in the dashboard:
  - 1) Loan Application View Eligible Rate: Represents the percentage of applications eligible for a desktop appraisal in LPA out of the total number of applications submitted to LPA.
  - 2) Loan Delivery View Adopted Rate: Represents the percentage of loans delivered with a desktop appraisal out of the total number of funded loans.
  - 3) **Loan Delivery View Take Rate**: Represents the percentage of loans delivered with a desktop appraisal out of the total number of loans eligible for a desktop appraisal in LPA.
- Navigating to the new dashboard:
  - 1) Under the Loan Advisor tab in ECO, select "Collateral Offerings" as shown below.