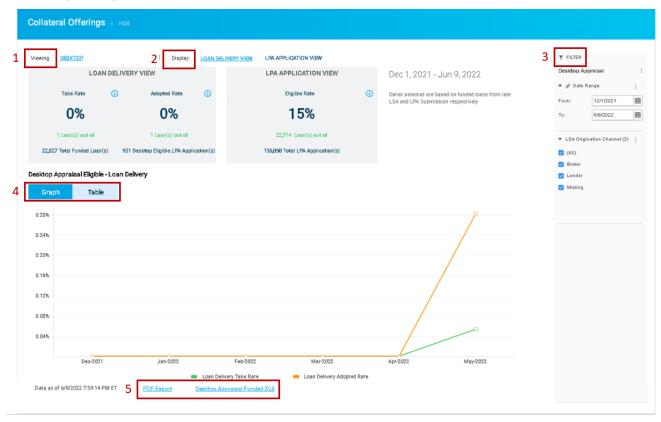

## Overview of the Collateral Offerings Dashboard

- 1) Viewing: Represents the collateral offering type. Currently desktop appraisal is the only option available.
- 2) **Display:** Represents the dashboard view. Loan Delivery View represents funded loan data from Loan Selling Advisor, along with prior submission data from Loan Collateral Advisor® and LPA. LPA Application View represents submission data from LPA.
- 3) **Filters:** Filters are available to select the Date Range (Funded date for Loan Delivery View, Application Date for LPA Application View) and the Origination Channel.
- 4) Chart Type: Toggle to switch between graphical view and tabular view of the KPI trends.
- 5) Exports: Exports available as:
  - .pdf snapshot of the dashboard.
  - .xls of funded loan data (Loan Delivery View).
  - .xls of LPA application data (LPA Application View).