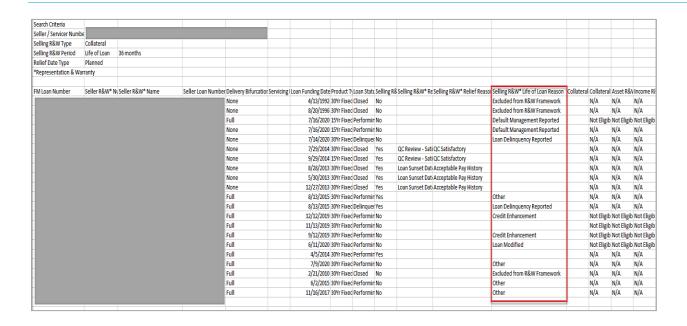

#### 2. Search Enhancement

Now you can perform a search on Seller/Servicer Number, Master Commitment Number or FM Loan Number or an Advanced Search to export search results and view the new Selling R&W Life of Loan Reason column.

## **Master Commitment Number Search Export**

| 1 Search Criteria            |                   |             |                 |                 |                        |              |          |                |                                  |                             |                                  |                 |                       |              |
|------------------------------|-------------------|-------------|-----------------|-----------------|------------------------|--------------|----------|----------------|----------------------------------|-----------------------------|----------------------------------|-----------------|-----------------------|--------------|
| 2 Master Commitment Numbe    | r                 |             |                 |                 |                        |              |          |                |                                  |                             |                                  |                 |                       |              |
| 3 Selling R&W Type           | Collateral        |             |                 |                 |                        |              |          |                |                                  |                             |                                  |                 |                       |              |
| 4 Selling R&W Period         | Life of Loan      | 36 months   |                 |                 |                        |              |          |                |                                  |                             |                                  |                 |                       |              |
| 5 Relief Date Type           | Planned           |             |                 |                 |                        |              |          |                |                                  |                             |                                  |                 |                       |              |
| 6 *Representation & Warranty |                   |             |                 |                 |                        |              |          |                |                                  |                             |                                  |                 |                       |              |
| 7                            |                   |             |                 |                 |                        |              |          |                |                                  |                             |                                  |                 |                       |              |
| 8 FM Loan Number             | Master Commitment | Seller R&W* | Seller Loan N D | elivery E Servi | cing Loan Funding Date | Product Tyl  | oan Stat | Selling R&W* I | RelievecSelling R&W* Relief Ever | n Selling R&W* Relief Reaso | Selling R&W* Life of Loan Reason | Collateral Type | Collateral R&W* Relie | e Asset R&W  |
| 9                            |                   |             | N               | one             | 4/13/1992              | 30Yr Fixed C | losed    | No             |                                  |                             | Excluded from R&W Framework      |                 | N/A                   | N/A          |
| 10                           |                   |             | N               | one             | 8/20/1996              | 30Yr Fixed C | losed    | No             |                                  |                             | Excluded from R&W Framework      |                 | N/A                   | N/A          |
| 11                           |                   |             | Fu              | II              | 7/16/2020              | 15Yr Fixed P | erformi  | No             |                                  |                             | Default Management Reported      |                 | Not Eligible          | Not Eligible |
| 12                           |                   |             | N               | one             | 7/16/2020              | 15Yr Fixed P | erformi  | No             |                                  |                             | Default Management Reported      |                 | N/A                   | N/A          |
| 13                           |                   |             | N               | one             | 7/14/2020              | 30Yr Fixed D | elinque  | No             |                                  |                             | Loan Delinquency Reported        |                 | N/A                   | N/A          |
| 14                           |                   |             | N               | one             | 7/29/2014              | 30Yr Fixed C | losed    | Yes            | QC Review - Satisfactory         | QC Satisfactory             |                                  |                 | N/A                   | N/A          |
| 15                           |                   |             | N               | one             | 9/29/2014              | 15Yr Fixed C | losed    | Yes            | QC Review - Satisfactory         | QC Satisfactory             |                                  |                 | N/A                   | N/A          |
| 16                           |                   |             | N               | one             | 8/28/2013              | 30Yr Fixed C | losed    | Yes            | Loan Sunset Date Reache          | Acceptable Pay History      |                                  |                 | N/A                   | N/A          |
| 17                           |                   |             | N               | one             | 5/30/2013              | 30Yr Fixed C | losed    | Yes            | Loan Sunset Date Reache          | Acceptable Pay History      |                                  |                 | N/A                   | N/A          |
| 18                           |                   |             | N               | one             | 12/27/2013             | 30Yr Fixed C | losed    | Yes            | Loan Sunset Date Reache          | Acceptable Pay History      |                                  |                 | N/A                   | N/A          |
| 19                           |                   |             | FL              | II              | 8/13/2015              | 30Yr Fixed P | erformi  | Yes            |                                  |                             |                                  |                 | N/A                   | N/A          |
| 20                           |                   |             | FL              | II              | 8/13/2015              | 30Yr Fixed D | elinque  | rYes           |                                  |                             | Loan Delinquency Reported        |                 | N/A                   | N/A          |
| 21                           |                   |             | FL              | II              | 12/12/2019             | 30Yr Fixed P | erformi  | No             |                                  |                             | Credit Enhancement               |                 | Not Eligible          | Not Eligible |
| 22 23                        |                   |             | FL              | ll              | 11/13/2019             | 30Yr Fixed P | erformi  | No             |                                  |                             |                                  |                 | Not Eligible          | Not Eligible |
| 23                           |                   |             | Fu              | ll              | 9/12/2019              | 30Yr Fixed P | erformi  | No             |                                  |                             | Credit Enhancement               |                 | Not Eligible          | Not Eligible |
| 24                           |                   |             | Fu              | ı               | 6/11/2020              | 30Yr Fixed P | erformi  | No             |                                  |                             | Loan Modified                    |                 | Not Eligible          | Not Eligible |