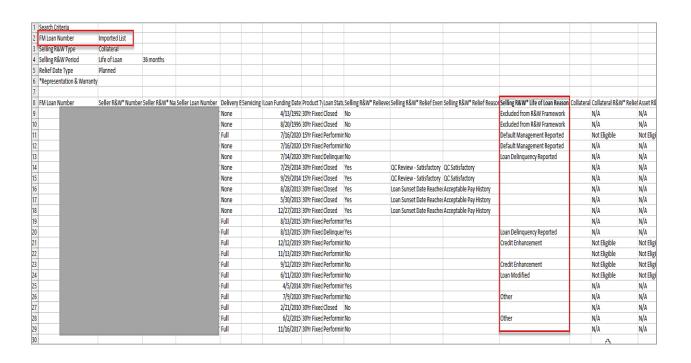

#### 2. Search Enhancement

Now you can perform a search on Seller/Servicer Number, Master Commitment Number or FM Loan Number or an Advanced Search to export search results and view the new Selling R&W Life of Loan Reason column.

# **Import FM Loan List Search Export**