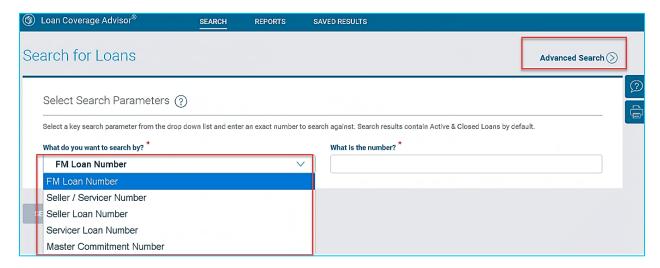

#### 2. Search Enhancement

Now you can perform a search on Seller/Servicer Number, Master Commitment Number or FM Loan Number or an Advanced Search to export search results and view the new Selling R&W Life of Loan Reason column.

## **Seller/Servicer Number Search Export**