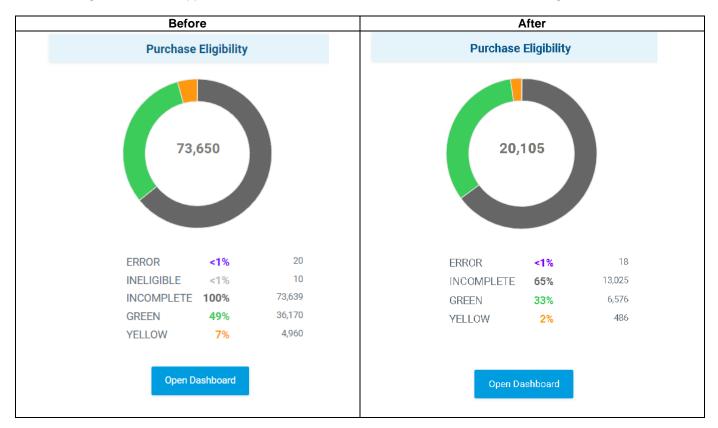

## 1. Automated Collateral Evaluation (ACE) Performance Dashboard

The ACE performance dashboard now includes additional ACE reason codes. Property Price/Value Missing is a new category in section one of the report, which tells Sellers which applications have a missing property price or property value. Loan level details and ACE maps have also been updated to reflect these changes.

## 2. Loan Quality Advisor and ACE in LQA Dashboards

To avoid Loan Quality Advisor reporting resulting in calculations totaling over 100% for a select group of Sellers submitting to Loan Quality Advisor with multiple Seller identifiers, we've updated the logic for Loan Quality Advisor submissions so the reporting now displays the last loan submission, regardless of Seller identifier. These changes have been applied to Loan Quality Advisor risk assessment, data compare, and purchase eligibility on the LQA dashboard. Similar changes have been applied to the ACE in LQA dashboard, since it uses the same logic.