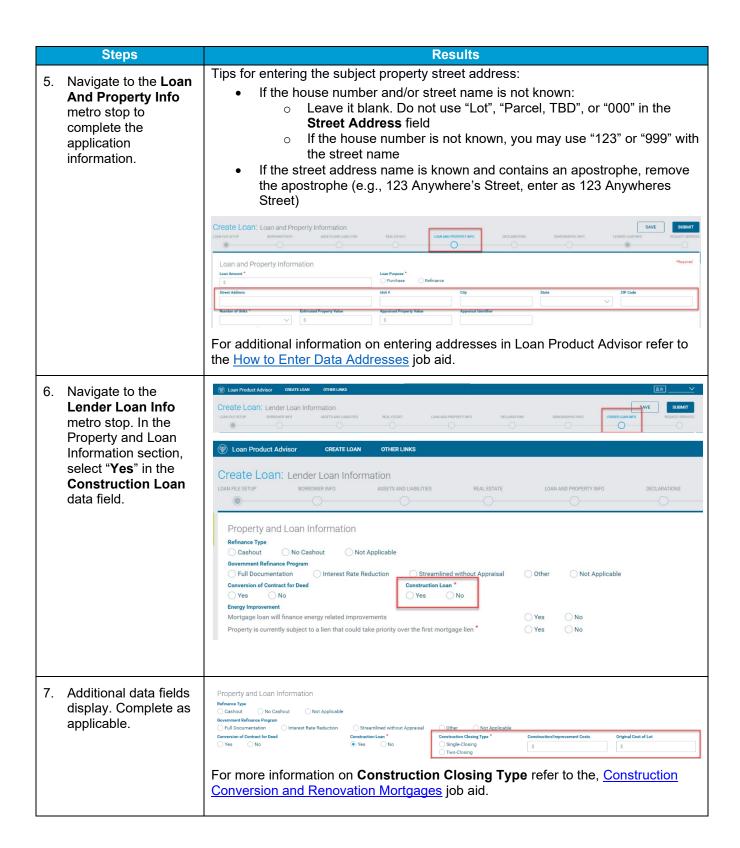

This document will guide users accessing LPA through the Loan Advisor single sign-on portal through the steps required to submit a construction conversion transaction.

Refer to the <u>Construction Conversion and Renovation-Mortgages job aid</u> for more information on requirements for Construction Conversion and Renovation Mortgages.