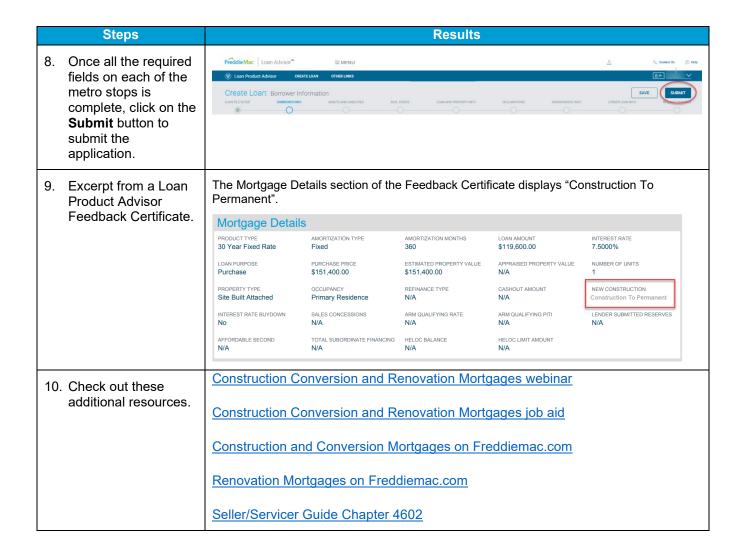

This document will guide users accessing LPA through the Loan Advisor single sign-on portal through the steps required to submit a construction conversion transaction.

Refer to the <u>Construction Conversion and Renovation-Mortgages job aid</u> for more information on requirements for Construction Conversion and Renovation Mortgages.