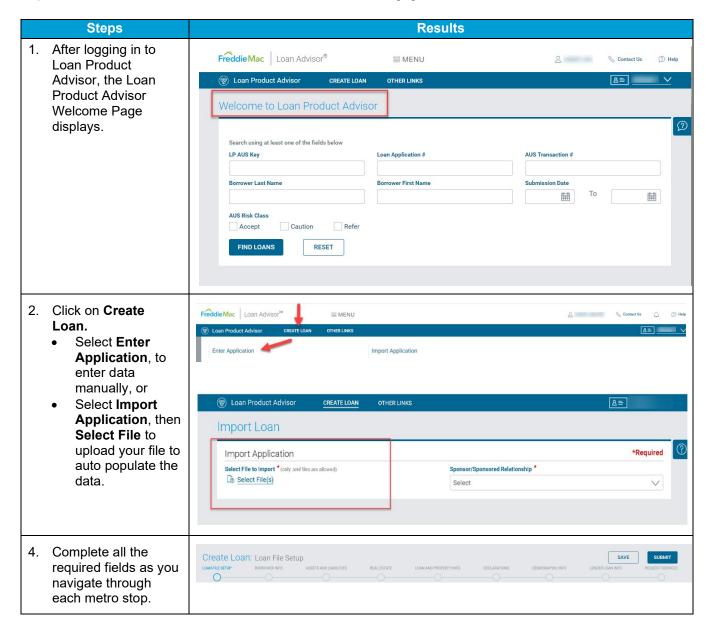

## How to Enter Data for Construction Conversion and Renovation Mortgages

The information contained in this resource applies to Loan Product Advisor® (LPASM) users that access LPA using Freddie Mac Loan Advisor® single sign-on portal, whether you are entering data directly into the interface or importing data from your system.

This document will guide users accessing LPA through the Loan Advisor single sign-on portal through the steps required to submit a construction conversion transaction.

Refer to the <u>Construction Conversion and Renovation-Mortgages job aid</u> for more information on requirements for Construction Conversion and Renovation Mortgages.