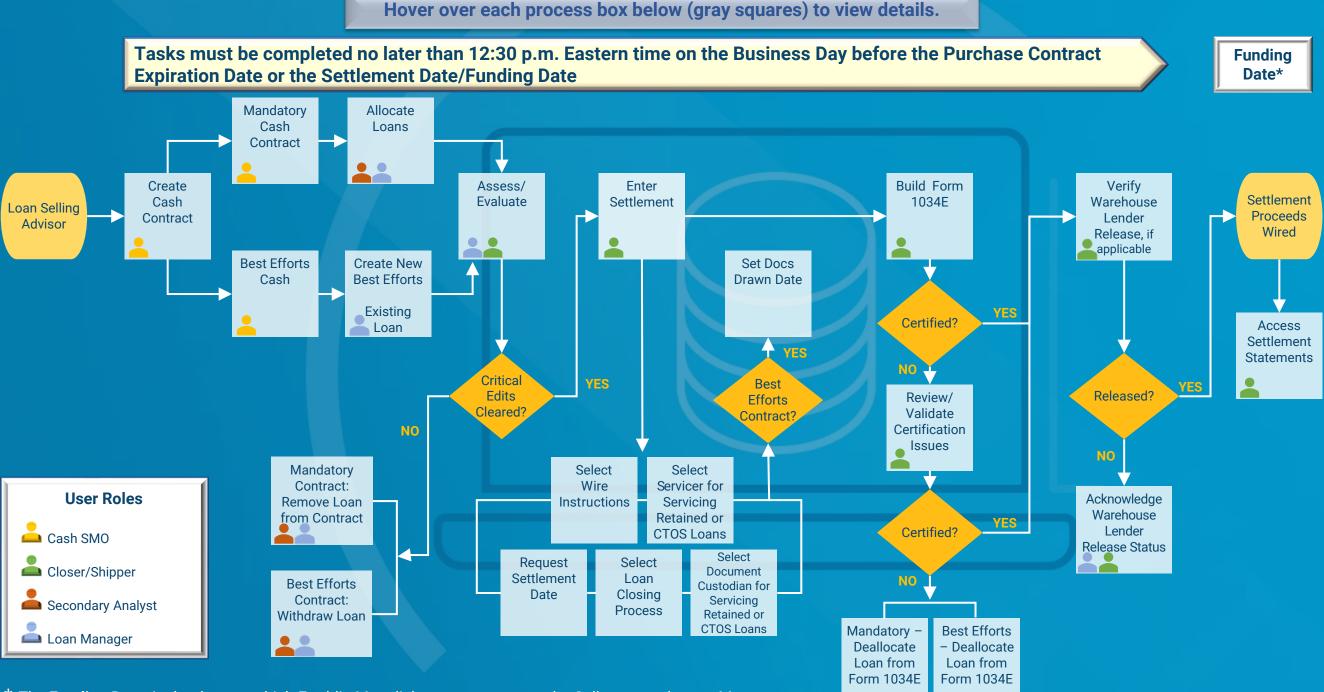

## Loan Selling Advisor® Cash Selling and Delivery Process Flow

Freddie Mac does not require a specific order for delivery tasks, and some tasks can only occur after the completion of dependent tasks.

<sup>\*</sup> The **Funding Date** is the date on which Freddie Mac disburses payment to the Seller to purchase a Mortgage.

## Click on the links below to view additional resources

| Process                                  | Links to Resources                                                                                     |
|------------------------------------------|--------------------------------------------------------------------------------------------------------|
| Create Cash Contract                     | Take Out Cash Contracts  About Cash Contracts                                                          |
| Allocate Loans                           | Create and Modify Loans tutorial                                                                       |
| Assess/Evaluate Loans                    | Assess/Evaluate Loans tutorial How to Use the Loan Pipeline tutorial Manage Loans in the Loan Pipeline |
| Mandatory – Remove Loan<br>From Contract | Remove Loan                                                                                            |
| Best Efforts – Withdraw<br>Loan          | Withdraw Loan                                                                                          |
| Enter Settlement Details                 | Delivery Standards for Cash  Enter Settlement Details                                                  |
| Enter Docs Drawn Date                    | Cash Contract Loan Options Panel                                                                       |

| Process                                        | Links to Resources                                                                                  |
|------------------------------------------------|-----------------------------------------------------------------------------------------------------|
| Build 1034E                                    | <u>Delivery Standards for Cash</u> <u>Form 996E and Form 103E Data Delivery Flow</u>                |
| Review/Validate<br>Certification Issues        | Review Certification Issues  Validate Certification Issues                                          |
| Verify Warehouse Lender<br>Release             | Verify Warehouse Lender Release                                                                     |
| Acknowledge Warehouse<br>Lender Release Status | Acknowledge Warehouse Lender Release Status                                                         |
| View Settlement Statements and Funding Details | <u>View Settlement Statements</u> <u>Loan Selling Advisor Settlement/Funding</u> <u>Online Tool</u> |
| Access Settlement<br>Statements                | View Settlement Statements  Access, View, and Export Settlement  Statements video                   |