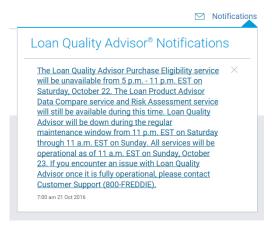

Access to Loan Quality Advisor Notifications is also provided in the upper-right corner of the *Menu* page. To view the notifications, hover your mouse over the Notifications link to expand the view and display the hyperlinked headline(s).

Headlines are arranged in chronological order from the newest to the oldest. Once you click on the link you are directed to additional details. After the notification is viewed, you may click the X next to the notification to remove it from view. To view previous notifications, click **Show All** to display previously removed items.