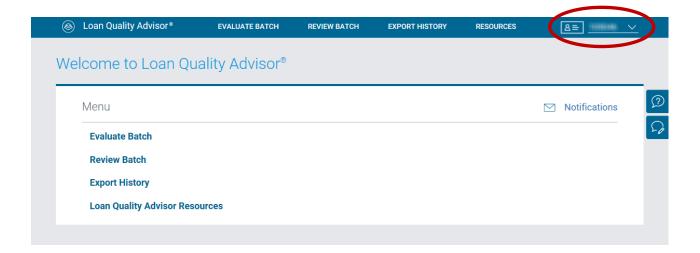

# Navigating Loan Quality Advisor®

Loan Quality Advisor is a web-based tool designed to provide you with an automated way to identify credit, data and purchase eligibility issues before you deliver loans to Freddie Mac. It is a risk and eligibility assessment tool that evaluates loan data to help lenders determine if a loan is eligible for sale to Freddie Mac. You can navigate Loan Quality Advisor by using the top menu bar or *Menu* page options.

#### Top Menu Bar

The menu bar is located across the top of each screen and offers links to pages within Loan Quality Advisor.

The following table describes the various features and functions available on the top menu bar.

| Top Menu Bar Features and Functions |                                                                                                                                                                           |  |
|-------------------------------------|---------------------------------------------------------------------------------------------------------------------------------------------------------------------------|--|
| Tab Name                            | Description                                                                                                                                                               |  |
| Loan Quality Advisor                | This options returns you to Loan Quality Advisor's Menu page.                                                                                                             |  |
| Evaluate Batch                      | This option allows you to begin the evaluation process. You can upload a batch file with one or several loan data files.                                                  |  |
| Review Batch                        | This option allows you to access and review the results of completed evaluations.                                                                                         |  |
| Export History                      | This option allows you to view exported results.                                                                                                                          |  |
| Resources                           | This option provides a link to the Loan Quality Advisor User Resource page where you can find information about recent enhancements, FAQs, this user guide and much more. |  |

# The Welcome Page

The *Welcome* page is also known as the *Home* page. From the Welcome page, you may take actions on a batch of loans to-be-delivered under a specific Seller Number, access Loan Quality Advisor-specific resources, and view Loan Quality Advisor notifications. If you do business with Freddie Mac using multiple Seller Numbers, then you may access the loan data and results for other Seller Number(s) by selecting a different Seller Number in the **Seller Number** drop down menu, located in the upper right of your screen.

# **Logging Out of Loan Quality Advisor**

To end your Loan Quality Advisor session, click on your username in the top navigation bar to display the drop down menu, and click **Log Out**.

This document is not a replacement or substitute for the information found in the Freddie Mac Single-Family Seller/Servicer Guide, or terms of your Master Agreement or other Pricing Identifier Terms.