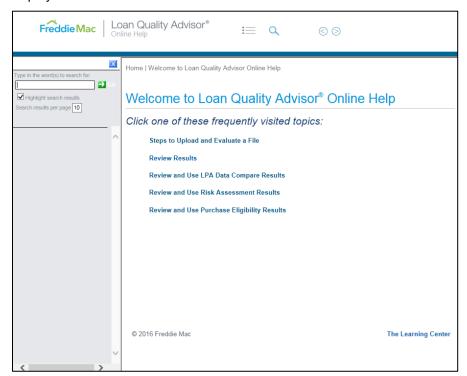

#### **Online Help**

Along the right side of each page is a link to Online help providing page- level help. Field-level help is also available for certain data entry fields.

### Page-level Help

You can access page-level help from any page within the system:

1. Click the button on the right side of each page. The Welcome to Loan Quality Advisor Online Help page displays in a new window.

- 2. Use the Search function in the left navigation bar or top navigation bar to locate information.
  - For Table of Contents help, click the **Table of Contents** icon from the top menu bar and then click any topic for help from the left navigation bar.

- To return to the Search feature, click the **Search** icon from the top menu bar and then enter search criteria for help in the left navigation bar.
- To return to the Search feature, click the **Search** icon from the top menu bar and then enter search criteria for help in the left navigation bar.

**Note**: The "X" in the upper-right corner of the left navigation bar hides the information from your view. Click the **Table of Contents** or **Search** link on the top navigation bar to bring the left navigation bar back into view.