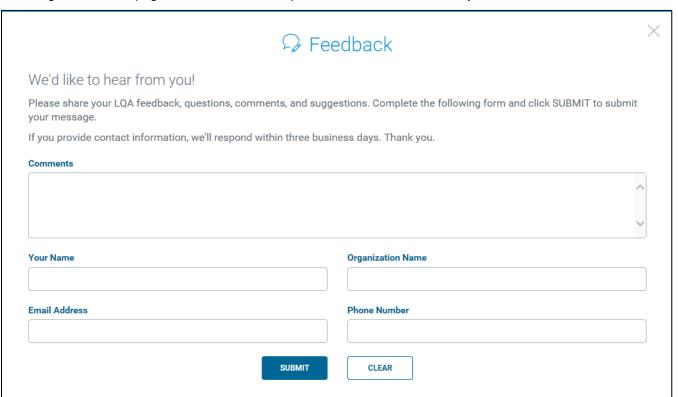

#### Email Feedback/Questions

Share your feedback with us, or ask questions by filling out the Feedback form. Access this form through the on the right side of the page. Freddie Mac will respond within three business days.