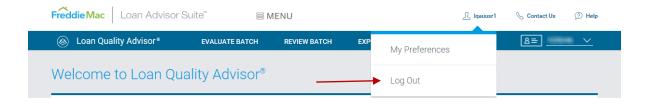

# **Logging Out of Loan Quality Advisor**

To end your Loan Quality Advisor session, click on your username in the top navigation bar to display the drop down menu, and click **Log Out**.

This document is not a replacement or substitute for the information found in the Freddie Mac Single-Family Seller/Servicer Guide, or terms of your Master Agreement or other Pricing Identifier Terms.