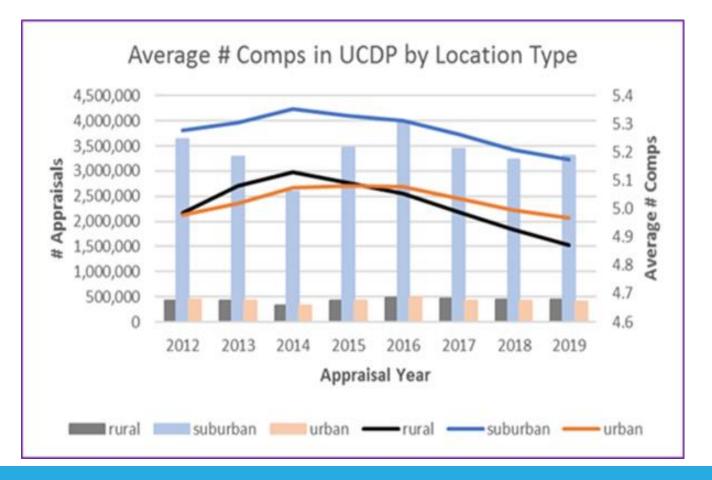

#### **Less Comparable Sales Data Rural Locations**

11.5.2019 | AN ALL FOR HOME EVENT #RuralHousingResearch

RURAL RESEARCH

Freddie Mac

## Distance between sales in rural markets

#### **Greater Distance Between Sales**

RURAL RESEARCH

Freddie Mac