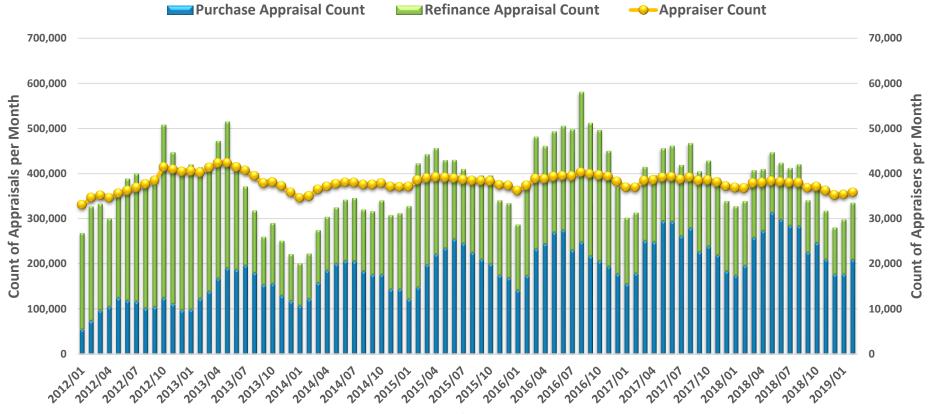

## RURAL RESEARCH SYMPOSIUM

Freddie Mac

11.5.2019 | AN ALL FOR HOME EVENT

#RuralHousingResearch

# Scott Reuter Chief Appraisal Officer Freddie Mac



# Total credentials have been declining since 2008

Freddie Mac

#### **Appraisal Subcommittee ASC**



### Aging population of appraisers could increase capacity risk

Freddie Mac

#### **Appraisal Institute**



11.5.2019 | AN ALL FOR HOME EVENT #RuralHousingResearch



### National Appraiser Volume: 2012 - 2019



### RURAL RESEARCH

Freddie Mac

#### **Less Comparable Sales Data Rural Locations**



11.5.2019 | AN ALL FOR HOME EVENT #RuralHousingResearch

RURAL RESEARCH

Freddie Mac

## Distance between sales in rural markets

#### **Greater Distance Between Sales**



RURAL RESEARCH

Freddie Mac

#### 11.5.2019 | AN ALL FOR HOME EVENT #RuralHousingResearch



### **Uniform Appraisal Dataset (UAD) Redesign**

- Forms Redesign Initiative
- Freddie Mac and Fannie Mae (GSEs) are collaborating to update dataset, retire forms and redesign the URAR (Uniform Residential Appraisal Report)
- Effort is a part of the UMDP (Uniform Mortgage Data Program) to enhance data quality and standardization at the direction of our regulator the Federal Housing Finance Agency (FHFA).
- Search: <u>Freddie Mac UAD</u>