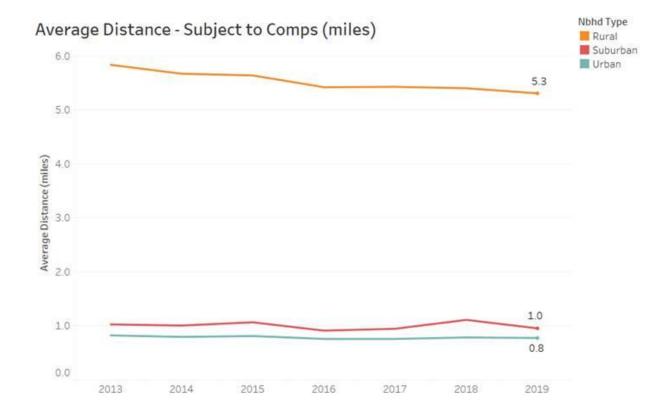

## Distance between sales in rural markets

#### **Greater Distance Between Sales**

RURAL RESEARCH

Freddie Mac