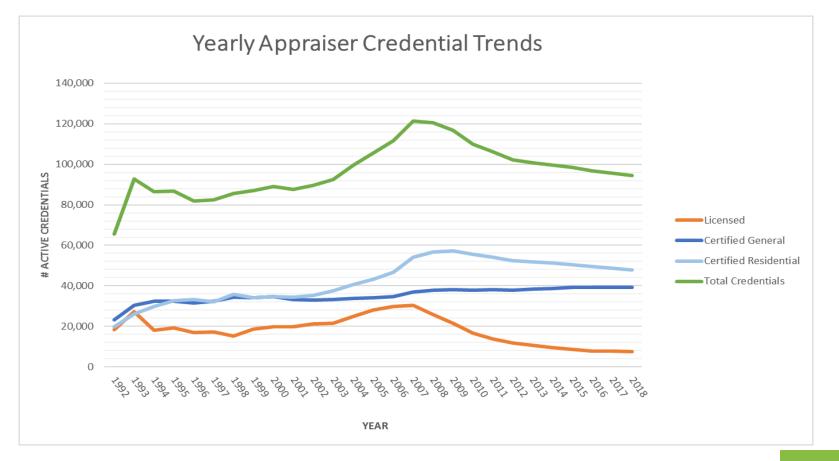

## RURAL RESEARCH SYMPOSIUM

Freddie Mac

11.5.2019 | AN ALL FOR HOME EVENT

#RuralHousingResearch

# Scott Reuter Chief Appraisal Officer Freddie Mac



# Total credentials have been declining since 2008

Freddie Mac

#### **Appraisal Subcommittee ASC**



### Aging population of appraisers could increase capacity risk

Freddie Mac

#### **Appraisal Institute**



11.5.2019 | AN ALL FOR HOME EVENT #RuralHousingResearch



### National Appraiser Volume: 2012 - 2019



### RURAL RESEARCH

Freddie Mac

#### **Less Comparable Sales Data Rural Locations**



11.5.2019 | AN ALL FOR HOME EVENT #RuralHousingResearch

RURAL RESEARCH

Freddie Mac

## Distance between sales in rural markets

#### **Greater Distance Between Sales**



RURAL RESEARCH

Freddie Mac

#### 11.5.2019 | AN ALL FOR HOME EVENT #RuralHousingResearch



### **Uniform Appraisal Dataset (UAD) Redesign**

- Forms Redesign Initiative
- Freddie Mac and Fannie Mae (GSEs) are collaborating to update dataset, retire forms and redesign the URAR (Uniform Residential Appraisal Report)
- Ef